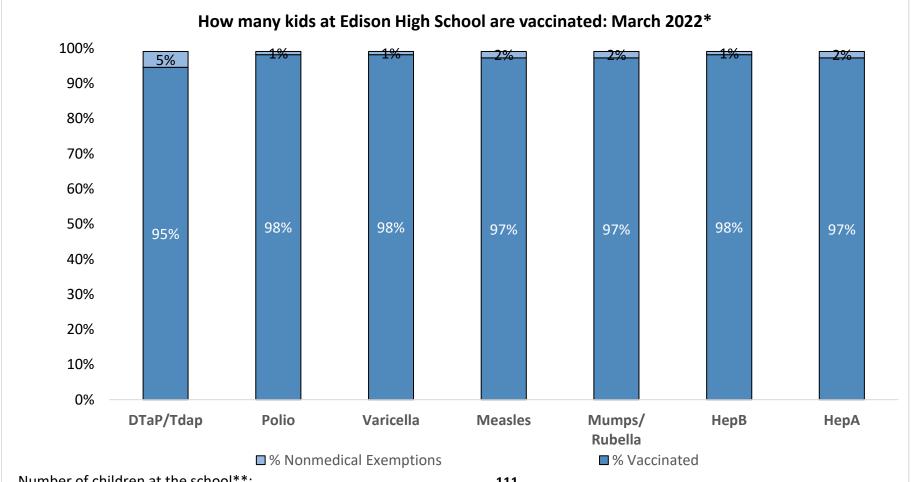

Number of children at the school\*\*:

Percent of children with no immunization or exemption record:

O%

Percent of children with a medical exemption for one or more vaccine(s): 1%

<sup>\*</sup> Not all immunizations are required for all grades. These numbers may not total 100% if some children have medical exemptions, or are incomplete or in process with immunizations but do not need an exemption because they are on schedule.

<sup>\*\*</sup>There is/are also 0 child(ren) enrolled for whom immunizations are not required to be reported because their records are tracked by another site or they attend fewer than 5 days per year.